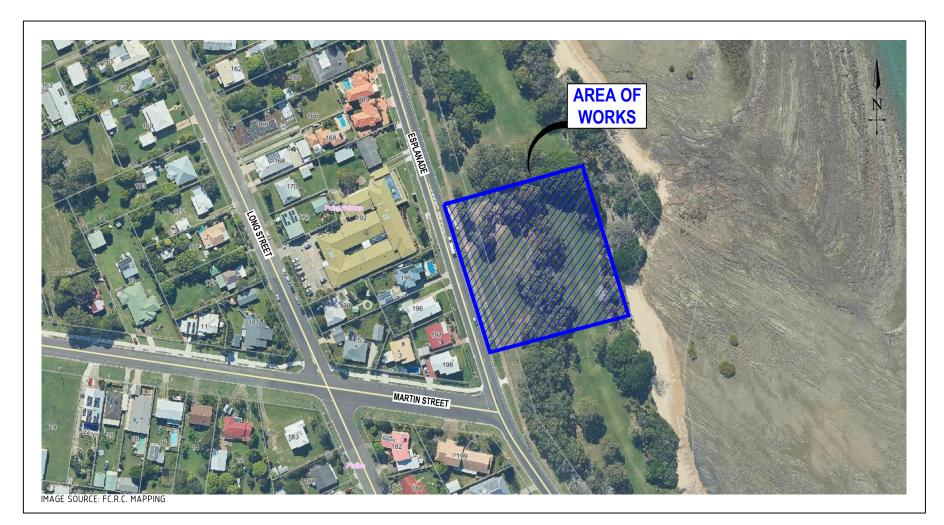

## PROPOSED PEDESTRIAN ACCESS

## POINT VERNON PARK, ESPLANADE FOR FRASER COAST REGIONAL COUNCIL



#### **LOCALITY PLAN**

#### **DRAWING INDEX**

| M20-223-01  | LOCALITY PLAN AND DRAWING INDEX             |
|-------------|---------------------------------------------|
| M20-223-02  | EXISTING FEATURES AND SERVICES              |
| M20-223-03  | FINISHED LEVELS PLAN                        |
| M20-223-04  | WALKWAY DESIGN DETAIL PLAN                  |
| M20-223-05  | WALKWAY SETOUT TABLE & TGSI DETAILS         |
| M20-223-06  | WALKWAY LONGITUDINAL SECTION (SHEET 1 OF 2) |
| M20-223-07  | WALKWAY LONGITUDINAL SECTION (SHEET 2 OF 2) |
| M20-223-08  | TYPICAL SECTIONS AND DETAILS (SHEET 1 OF 2) |
| M20-223-09  | TYPICAL SECTIONS AND DETAILS (SHEET 2 OF 2) |
| M20-223-10  | CONCRETE STAIR SECTIONS                     |
| M20-223-11  | CONCRETE STAIR DETAILS                      |
| M20-