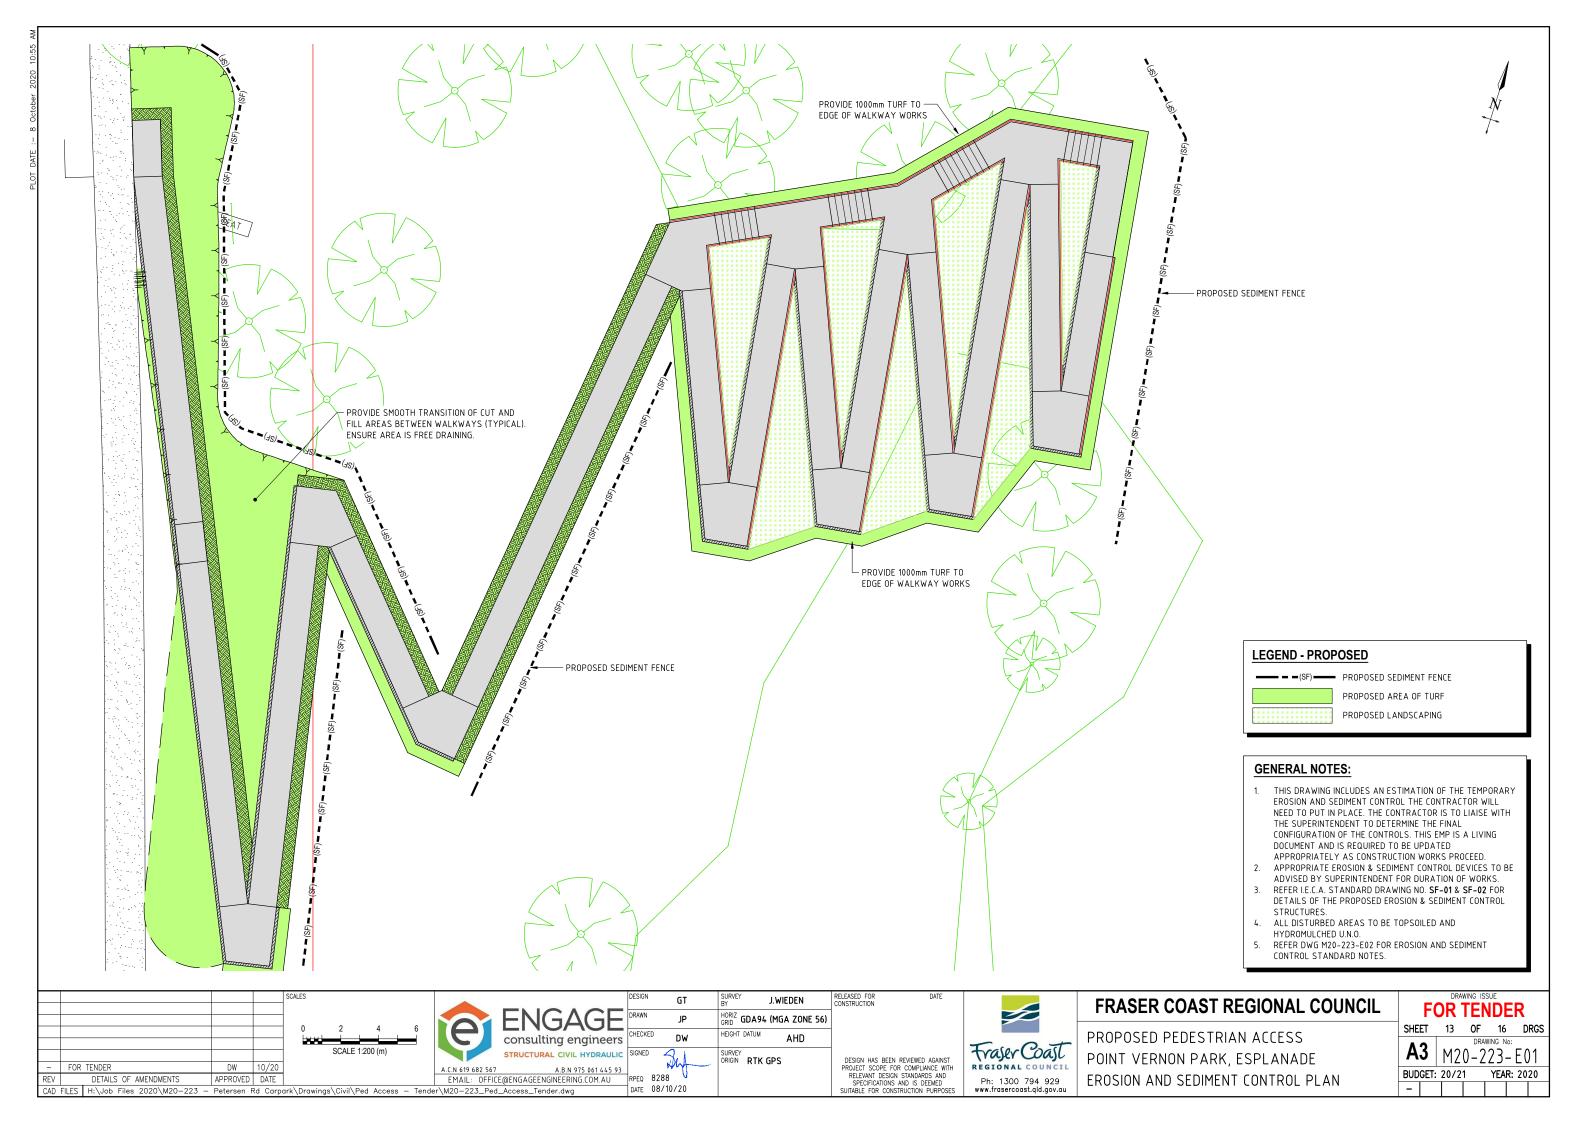

#### **DRAWING INDEX**

| M20-223-01  | LOCALITY PLAN AND DRAWING INDEX             |
|-------------|---------------------------------------------|
| M20-223-02  | EXISTING FEATURES AND SERVICES              |
| M20-223-03  | FINISHED LEVELS PLAN                        |
| M20-223-04  | WALKWAY DESIGN DETAIL PLAN                  |
| M20-223-05  | WALKWAY SETOUT TABLE & TGSI DETAILS         |
| M20-223-06  | WALKWAY LONGITUDINAL SECTION (SHEET 1 OF 2) |
| M20-223-07  | WALKWAY LONGITUDINAL SECTION (SHEET 2 OF 2) |
| M20-223-08  | TYPICAL SECTIONS AND DETAILS (SHEET 1 OF 2) |
| M20-223-09  | TYPICAL SECTIONS AND DETAILS (SHEET 2 OF 2) |
| M20-223-10  | CONCRETE STAIR SECTIONS                     |
| M20-223-11  | CONCRETE STAIR DETAILS                      |
| M20-223-12  | DRAINAGE PLAN                               |
| M20-223-E01 | EROSION AND SEDIMENT CONTROL PLAN           |
| M20-223-E02 | EROSION AND SEDIMENT CONTROL NOTES          |
| M20-223-C01 | CONSTRUCTION MANAGEMENT PLAN STANDARD NOTES |
| M20-223-C02 | CONSTRUCTION MANAGEMENT PLAN                |

#### STANDARD DRAWINGS - I.E.C.A.

SEDIMENT FENCE - SHEET 1 SEDIMENT FENCE - SHEET 2