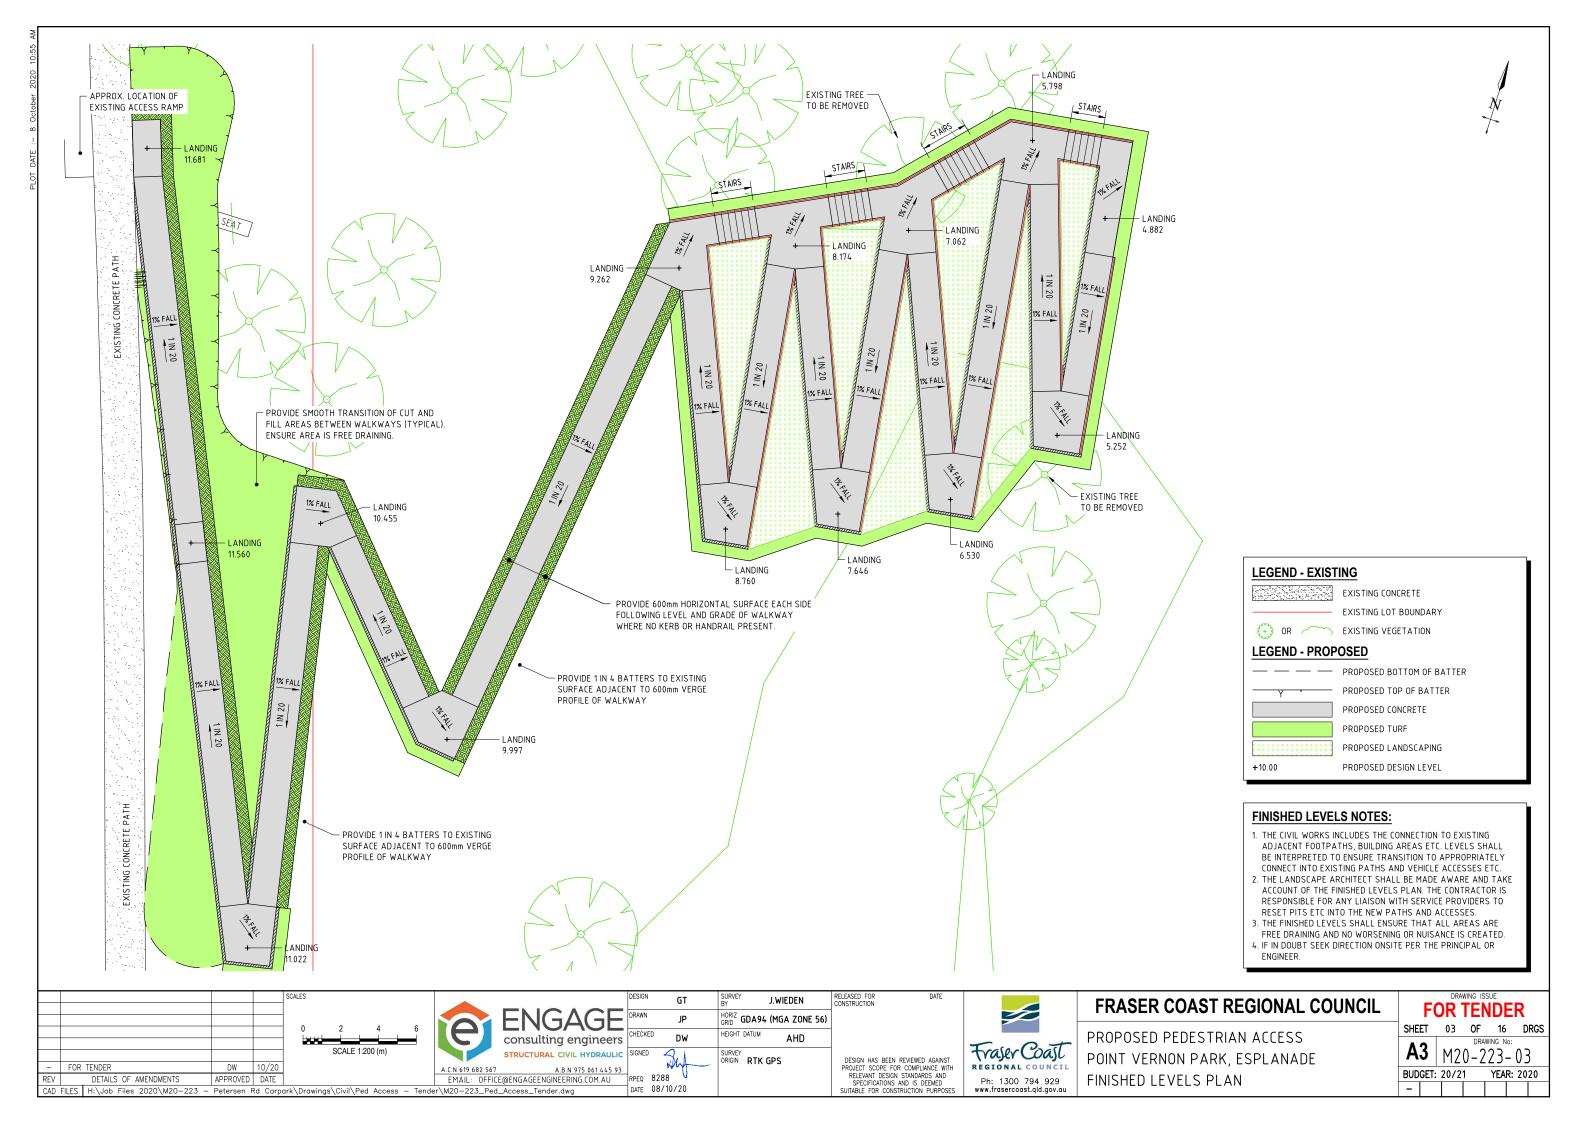

#### **DRAWING INDEX**

| M20-223-01  | LOCALITY PLAN AND DRAWING INDEX             |
|-------------|---------------------------------------------|
| M20-223-02  | EXISTING FEATURES AND SERVICES              |
| M20-223-03  | FINISHED LEVELS PLAN                        |
| M20-223-04  | WALKWAY DESIGN DETAIL PLAN                  |
| M20-223-05  | WALKWAY SETOUT TABLE & TGSI DETAILS         |
| M20-223-06  | WALKWAY LONGITUDINAL SECTION (SHEET 1 OF 2) |
| M20-223-07  | WALKWAY LONGITUDINAL SECTION (SHEET 2 OF 2) |
| M20-223-08  | TYPICAL SECTIONS AND DETAILS (SHEET 1 OF 2) |
| M20-223-09  | TYPICAL SECTIONS AND DETAILS (SHEET 2 OF 2) |
| M20-223-10  | CONCRETE STAIR SECTIONS                     |
| M20-223-11  | CONCRETE STAIR DETAILS                      |
| M20-223-12  | DRAINAGE PLAN                               |
| M20-223-E01 | EROSION AND SEDIMENT CONTROL PLAN           |
| M20-223-E02 | EROSION AND SEDIMENT CONTROL NOTES          |
| M20-223-C01 | CONSTRUCTION MANAGEMENT PLAN STANDARD NOTES |
| M20-223-C02 | CONSTRUCTION MANAGEMENT PLAN                |