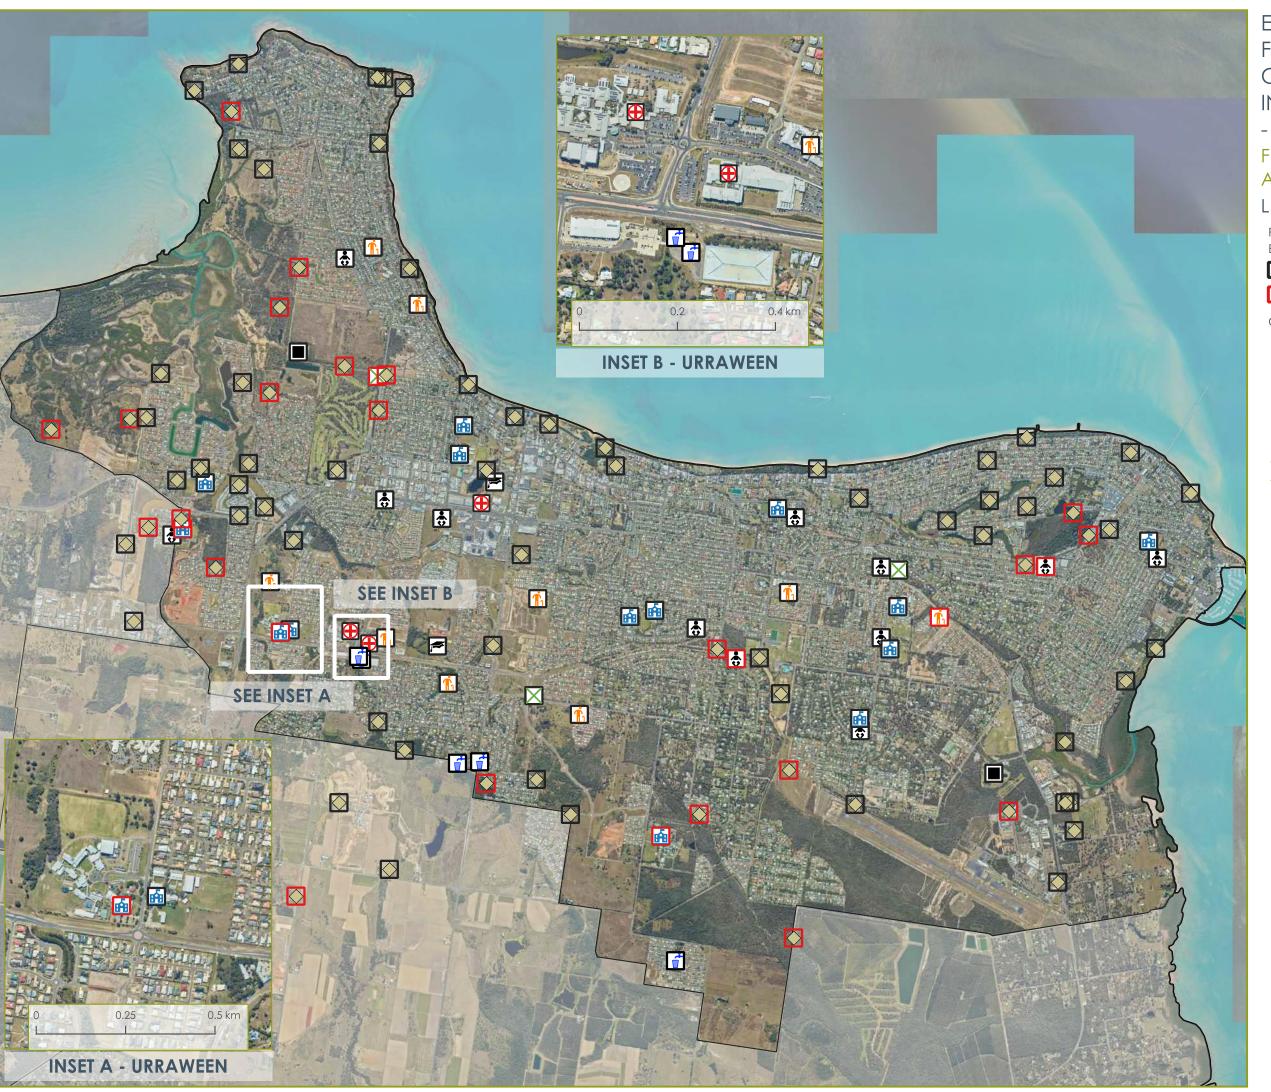

Map No: 3 of 8

Coordinate System: GDA 2020 MGA Zone 56 Printed at: A3

Creation Date: 24/10/2022 Credits: Earthstar Geographics SIO, © 2021 TomTom, © OpenStreetMap

EXPOSURE OF VULNERABLE FACILITIES AND ESSENTIAL COMMUNITY INFRASTRUCTURE - ZONE 4 - NIKENBAH RIVER HEADS FRASER COAST BUSHFIRE RISK

#### LEGEND

Potential Bushfire Exposure

Not exposed

Exposed

Critical Infrastructure Sewerage

Pumping Station

Wastewater

Treatment Plant Treatment Plant

Zone Substations

Vulnerable Facilities

Aged Care

Childcare Centre

Correctional Facility

Hospitals

Water
Pumping Station Facility

Higher Education
Facility

Schools

Project No: 22-024 Map No: 4 of 8

Coordinate System: GDA 2020 MGA Zone 56 Printed at: A3 Creation Date: 24/10/2022 Credits: Earthstar Geographics SIO, © 2021 TomTom, © OpenStreetMap

EXPOSURE OF VULNERABLE FACILITIES AND ESSENTIAL COMMUNITY INFRASTRUCTURE - ZONE 5 - GREAT SANDY STRAIT FRASER COAST BUSHFIRE RISK