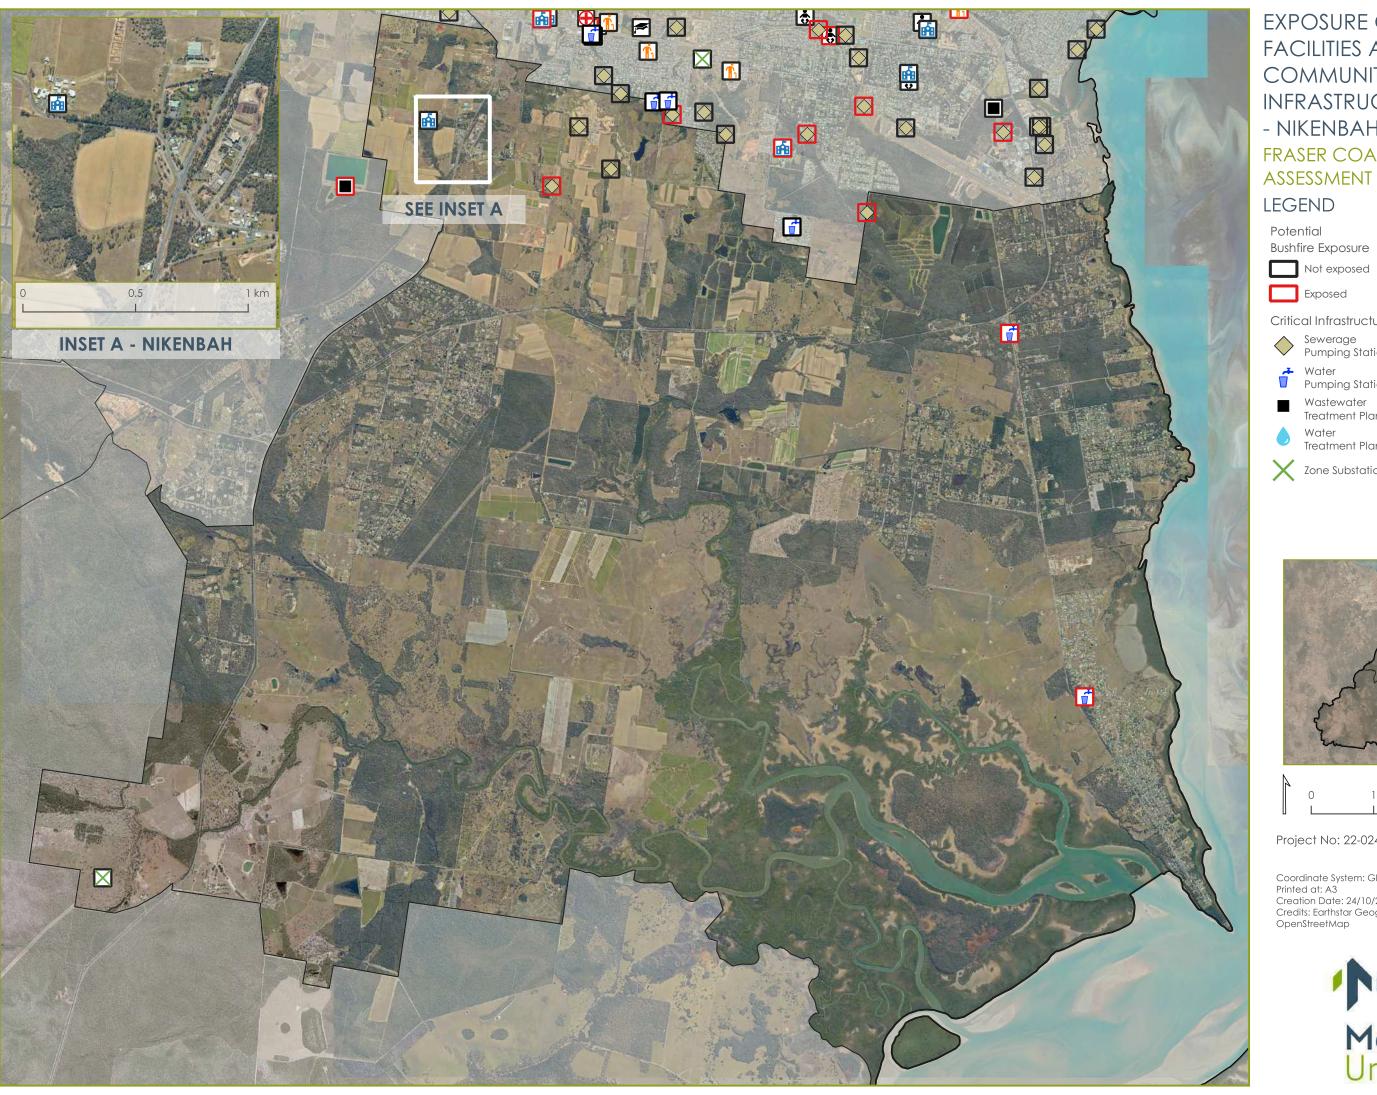

Map No: 3 of 8

Coordinate System: GDA 2020 MGA Zone 56 Printed at: A3

Creation Date: 24/10/2022 Credits: Earthstar Geographics SIO, © 2021 TomTom, © OpenStreetMap

EXPOSURE OF VULNERABLE FACILITIES AND ESSENTIAL COMMUNITY INFRASTRUCTURE - ZONE 4 - NIKENBAH RIVER HEADS FRASER COAST BUSHFIRE RISK

#### LEGEND

Potential Bushfire Exposure

Not exposed

Exposed

Critical Infrastructure Sewerage

Pumping Station

Wastewater

Treatment Plant Treatment Plant

Zone Substations

Vulnerable Facilities

Aged Care

Childcare Centre

Correctional Facility

Hospitals

Water
Pumping Station Facility

Higher Education
Facility

Schools

Project No: 22-024 Map No: 4 of 8

Coordinate System: GDA 2020 MGA Zone 56 Printed at: A3 Creation Date: 24/10/2022 Credits: Earthstar Geographics SIO, © 2021 TomTom, © OpenStreetMap

EXPOSURE OF VULNERABLE FACILITIES AND ESSENTIAL COMMUNITY INFRASTRUCTURE - ZONE 5 - GREAT SANDY STRAIT FRASER COAST BUSHFIRE RISK