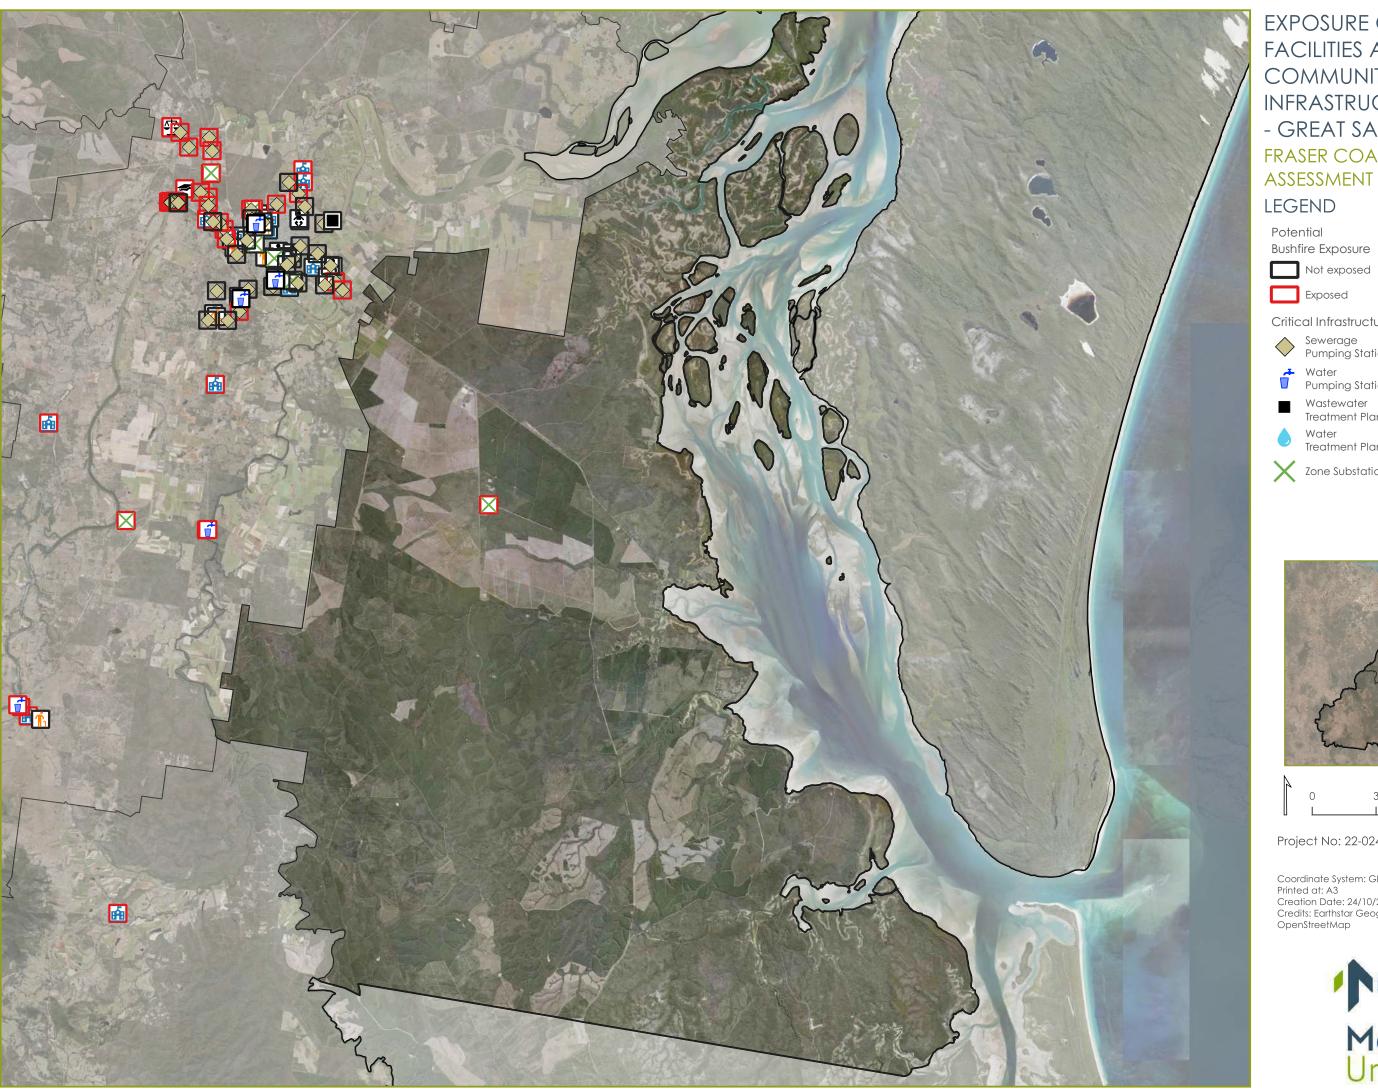

Schools

Project No: 22-024 Map No: 4 of 8

Coordinate System: GDA 2020 MGA Zone 56 Printed at: A3 Creation Date: 24/10/2022 Credits: Earthstar Geographics SIO, © 2021 TomTom, © OpenStreetMap

EXPOSURE OF VULNERABLE FACILITIES AND ESSENTIAL COMMUNITY INFRASTRUCTURE - ZONE 5 - GREAT SANDY STRAIT FRASER COAST BUSHFIRE RISK

#### LEGEND

Potential Bushfire Exposure

Not exposed

Exposed

Critical Infrastructure

Sewerage Pumping Station

Wastewater

Treatment Plant

X Zone Substations

Vulnerable Facilities

Aged Care

Childcare Centre

Correctional Facility

Hospitals

Water
Pumping Station Facility

Higher Education
Facility

Schools

Project No: 22-024

Map No: 5 of 8

Coordinate System: GDA 2020 MGA Zone 56
Printed at: A3
Creation Date: 24/10/2022
Credits: Earthstar Geographics SIO, © 2021 TomTom, ©
OpenStreetMap

EXPOSURE OF VULNERABLE FACILITIES AND ESSENTIAL COMMUNITY INFRASTRUCTURE - ZONE 6 - MARY RIVER FRASER COAST BUSHFIRE RISK **ASSESSMENT** 