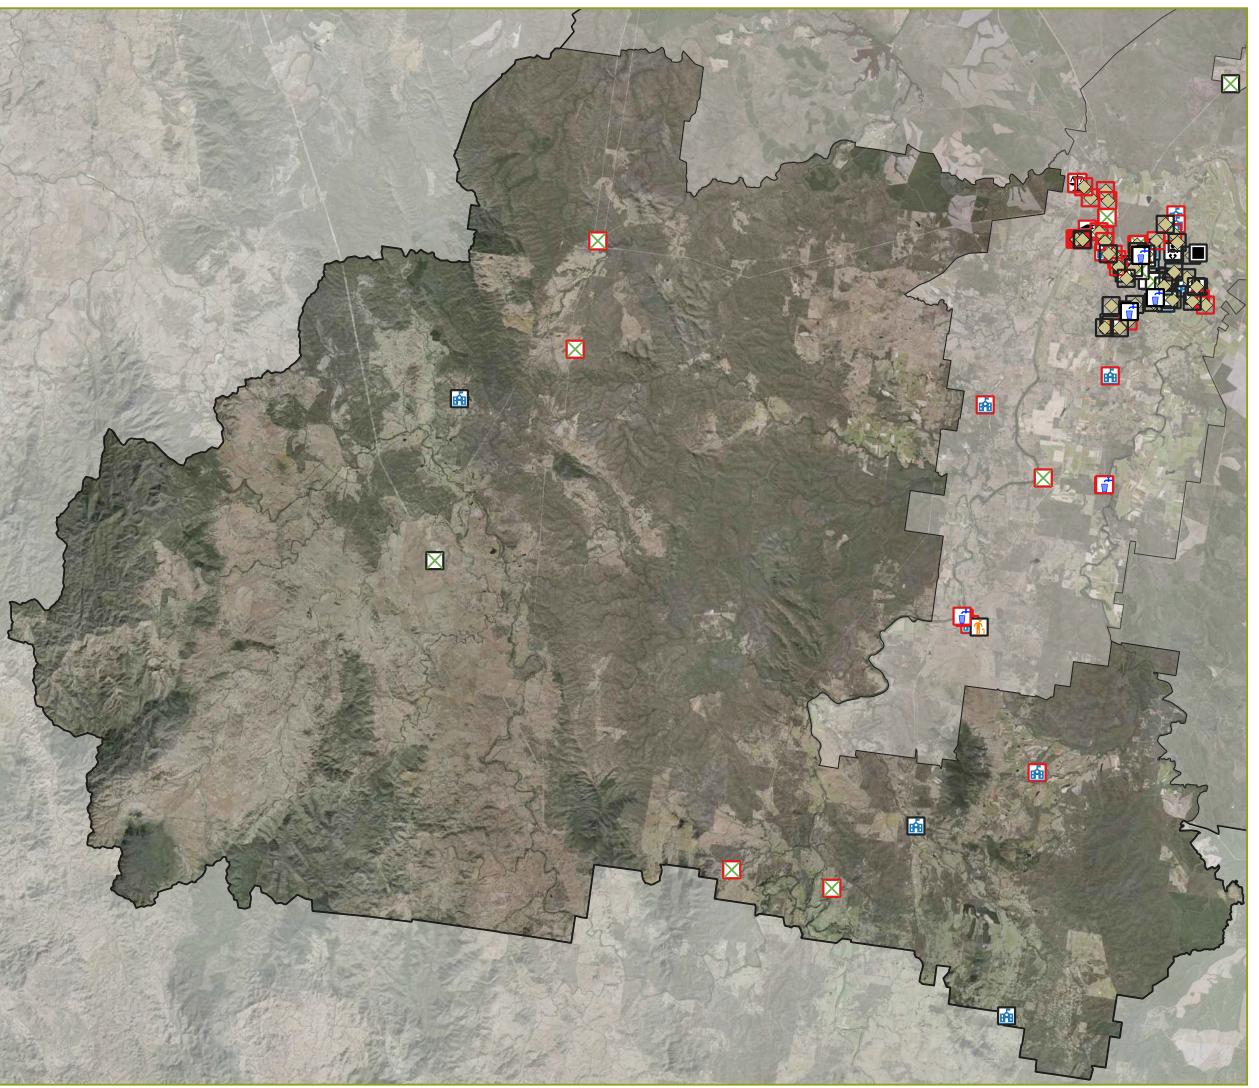

Schools

Project No: 22-024

Map No: 7 of 8

Coordinate System: GDA 2020 MGA Zone 56 Printed at: A3

Creation Date: 24/10/2022
Creditis: Earthstar Geographics SIO, © 2021 TomTom, © OpenStreetMap

EXPOSURE OF VULNERABLE FACILITIES AND ESSENTIAL COMMUNITY INFRASTRUCTURE - ZONE 8 - RURAL AREAS

# FRASER COAST BUSHFIRE RISK ASSESSMENT

# LEGEND

Potential Bushfire Exposure

Not exposed

Exposed

Critical Infrastructure

Water Pumpir

Treatment Plant

Vulnerable Facilities

Aged Care

Childcare Centre

Hospitals

Schools

X Zone Substations

Project No: 22-024

Map No: 8 of 8

Coordinate System: GDA 2020 MGA Zone 56
Printed at: A3
Creation Date: 24/10/2022
Credits: Earthstar Geographics SIO, © 2021 TomTom, ©
OpenStreetMap