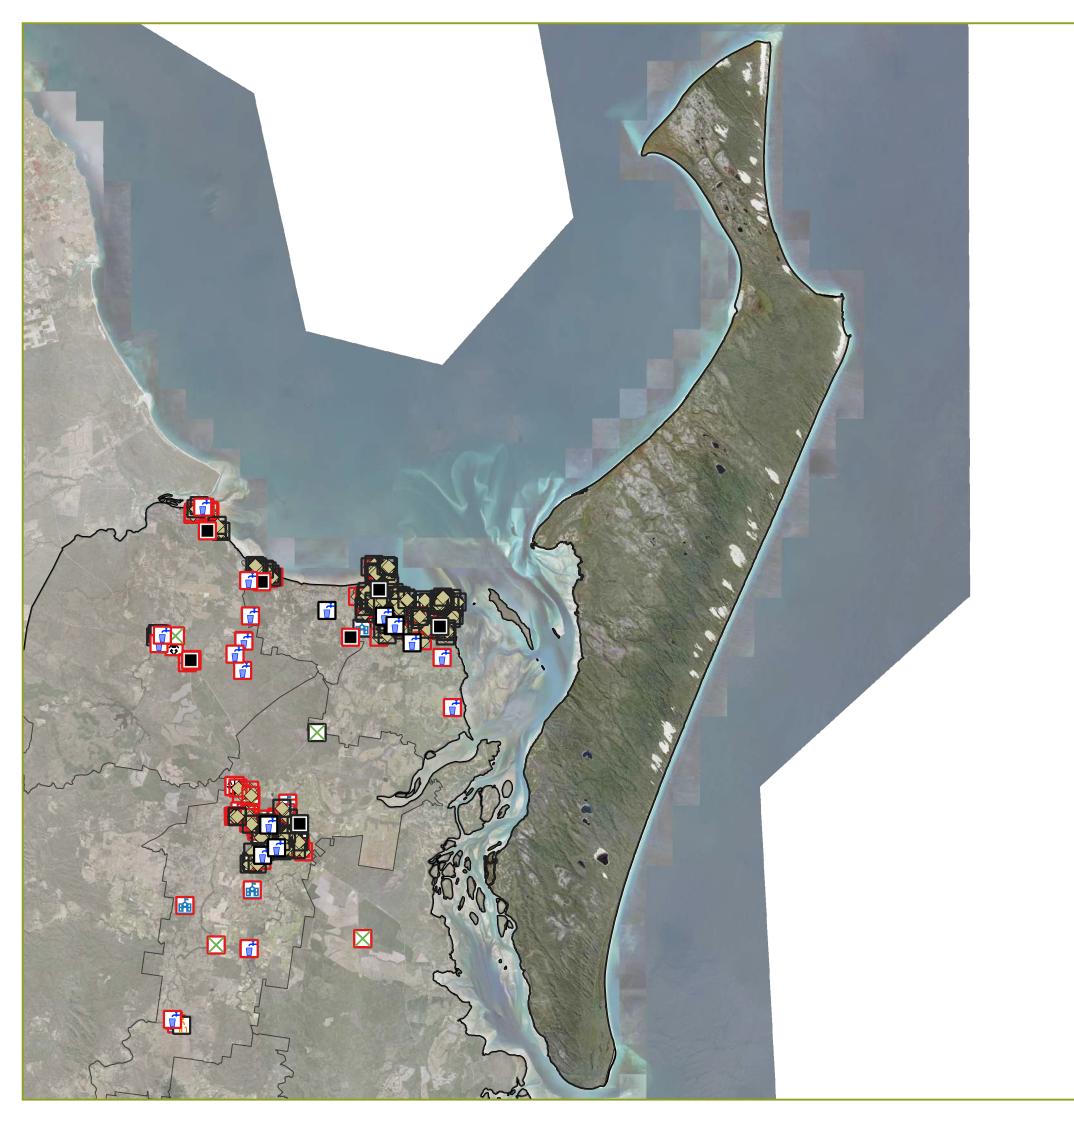

# **Appendix D - Mapping**

Status: Draft Report
Project No: 22-024

November 2022

EXPOSURE OF VULNERABLE FACILITIES AND ESSENTIAL COMMUNITY INFRASTRUCTURE - ZONE 1 - BURRUM CHERWELL

# FRASER COAST BUSHFIRE RISK **ASSESSMENT**

#### LEGEND

Potential Bushfire Exposure

Not exposed

Exposed

Critical Infrastructure

Sewerage Pumping Station

Pumping Station

Wastewater Treatment Plant

Treatment Plant

Zone Substations

Vulnerable Facilities

Aged Care

Childcare Care

Correctional Facility

Hospitals

Higher Education Facility

Schools

Project No: 22-024

Map No: 1 of 8

Coordinate System: GDA 2020 MGA Zone 56 Printed at: A3 Creation Date: 24/10/2022

Credits: Earthstar Geographics SIO, © 2021 TomTom, © OpenStreetMap

**EXPOSURE OF VULNERABLE** FACILITIES AND ESSENTIAL COMMUNITY INFRASTRUCTURE - ZONE 2 - TOOGOOM DUNDOWRAN