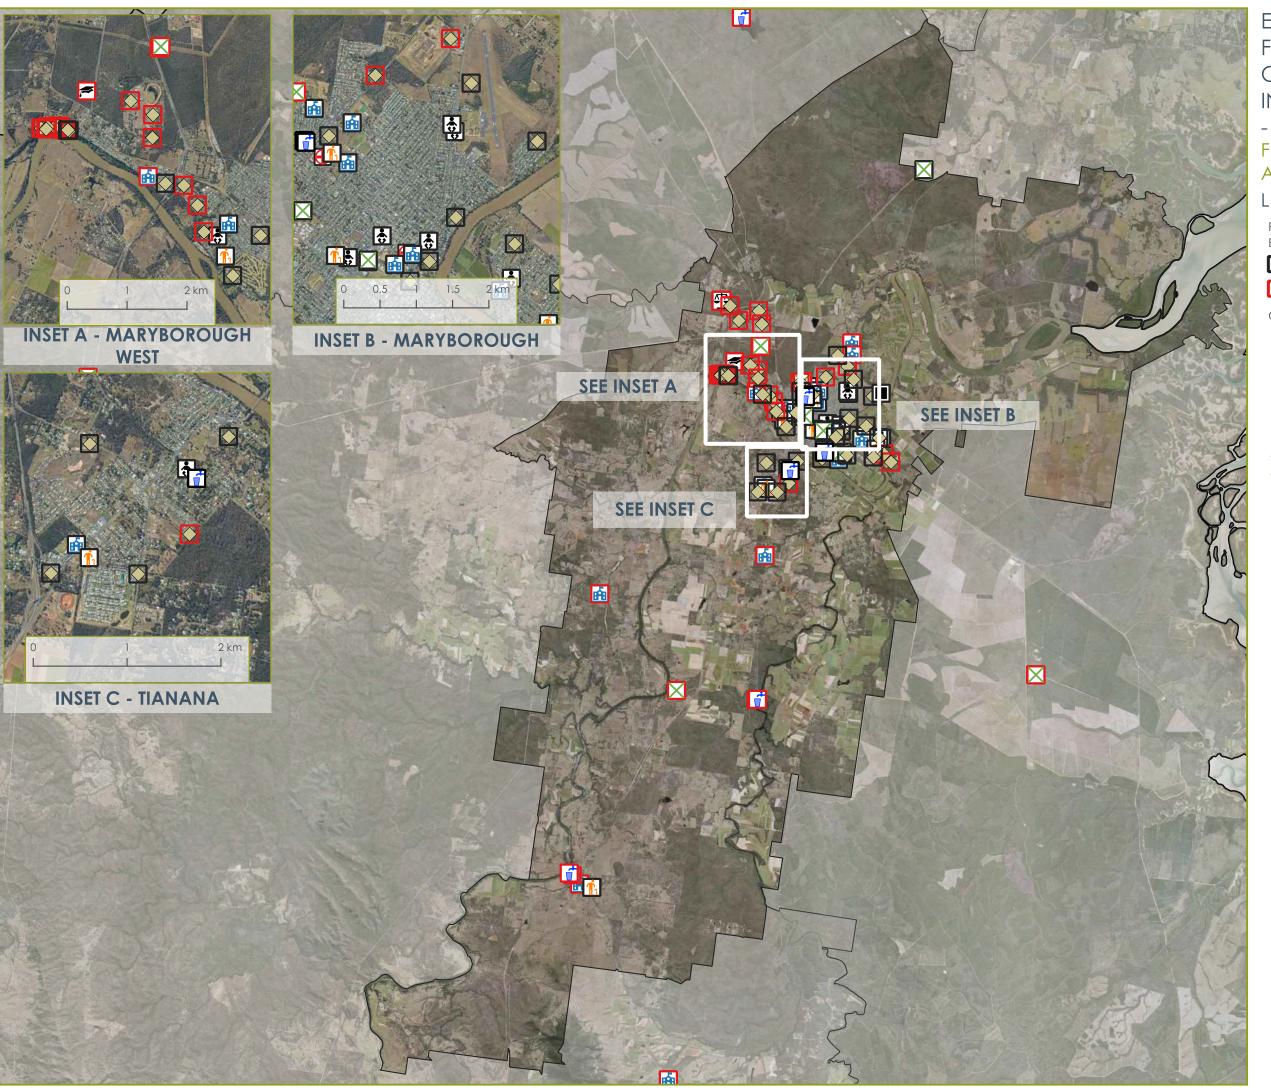

Map No: 3 of 8

Coordinate System: GDA 2020 MGA Zone 56 Printed at: A3

Creation Date: 24/10/2022 Credits: Earthstar Geographics SIO, © 2021 TomTom, © OpenStreetMap

EXPOSURE OF VULNERABLE FACILITIES AND ESSENTIAL COMMUNITY INFRASTRUCTURE - ZONE 4 - NIKENBAH RIVER HEADS FRASER COAST BUSHFIRE RISK

#### LEGEND

Potential Bushfire Exposure

Not exposed

Exposed

Critical Infrastructure Sewerage

Pumping Station

Wastewater

Treatment Plant Treatment Plant

Zone Substations

Vulnerable Facilities

Aged Care

Childcare Centre

Correctional Facility

Hospitals

Water
Pumping Station Facility

Higher Education
Facility

Schools

Project No: 22-024 Map No: 4 of 8

Coordinate System: GDA 2020 MGA Zone 56 Printed at: A3 Creation Date: 24/10/2022 Credits: Earthstar Geographics SIO, © 2021 TomTom, © OpenStreetMap

EXPOSURE OF VULNERABLE FACILITIES AND ESSENTIAL COMMUNITY INFRASTRUCTURE - ZONE 5 - GREAT SANDY STRAIT FRASER COAST BUSHFIRE RISK