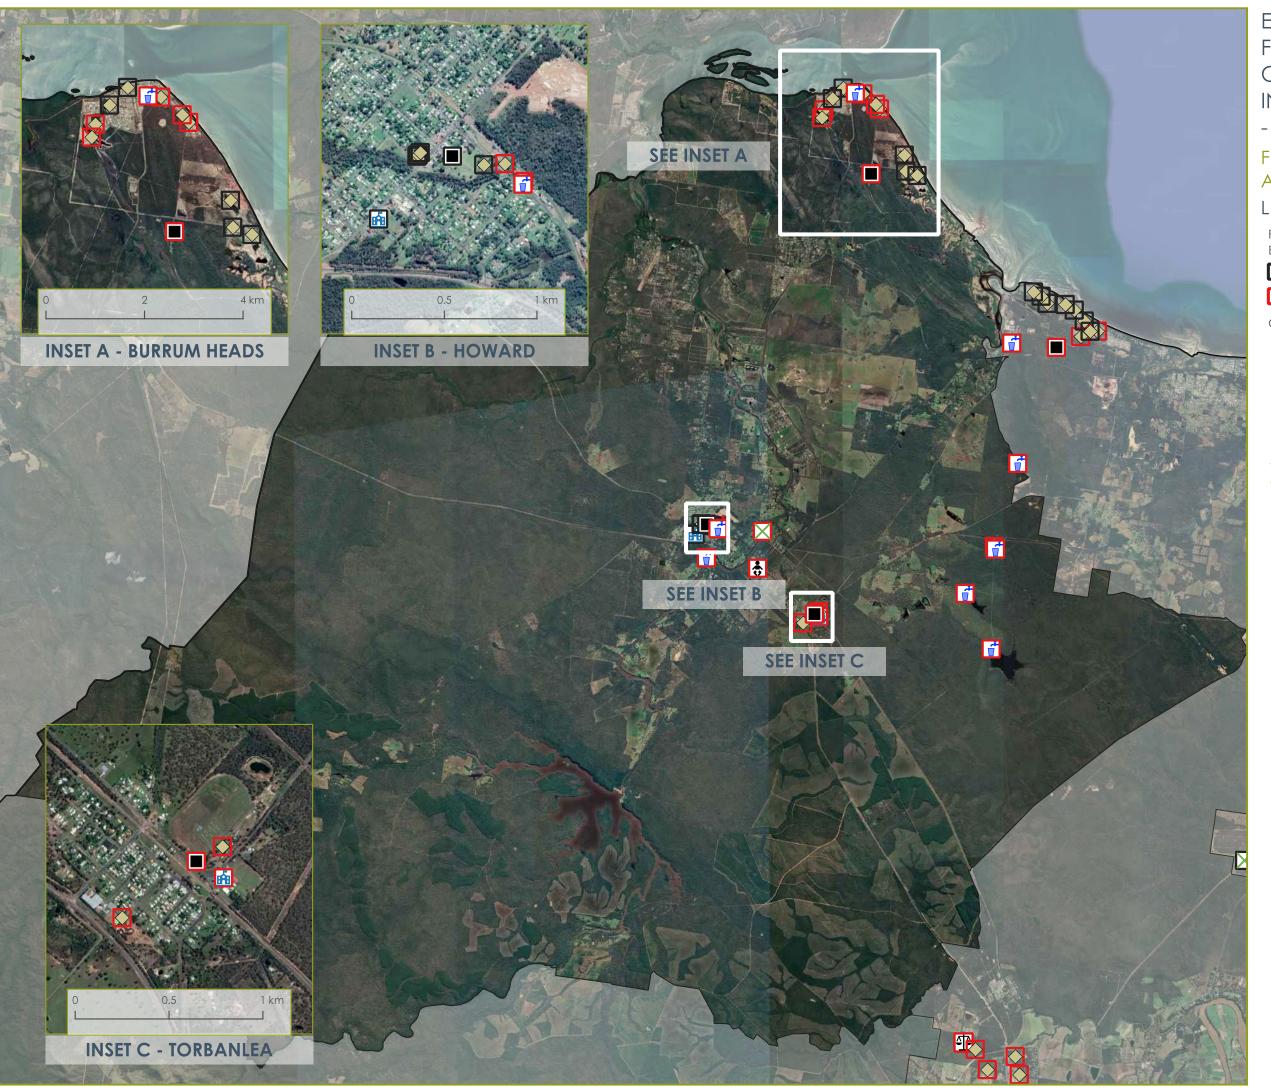

# **Appendix D - Mapping**

Status: Draft Report
Project No: 22-024

November 2022

EXPOSURE OF VULNERABLE FACILITIES AND ESSENTIAL COMMUNITY INFRASTRUCTURE - ZONE 1 - BURRUM CHERWELL

# FRASER COAST BUSHFIRE RISK **ASSESSMENT**

#### LEGEND

Potential Bushfire Exposure

Not exposed

Exposed

Critical Infrastructure

Sewerage Pumping Station

Pumping Station

Wastewater Treatment Plant

Treatment Plant

Zone Substations

Vulnerable Facilities

Aged Care

Childcare Care

Correctional Facility

Hospitals

Higher Education Facility

Schools

Project No: 22-024

Map No: 1 of 8

Coordinate System: GDA 2020 MGA Zone 56 Printed at: A3 Creation Date: 24/10/2022

Credits: Earthstar Geographics SIO, © 2021 TomTom, © OpenStreetMap

**EXPOSURE OF VULNERABLE** FACILITIES AND ESSENTIAL COMMUNITY INFRASTRUCTURE - ZONE 2 - TOOGOOM DUNDOWRAN