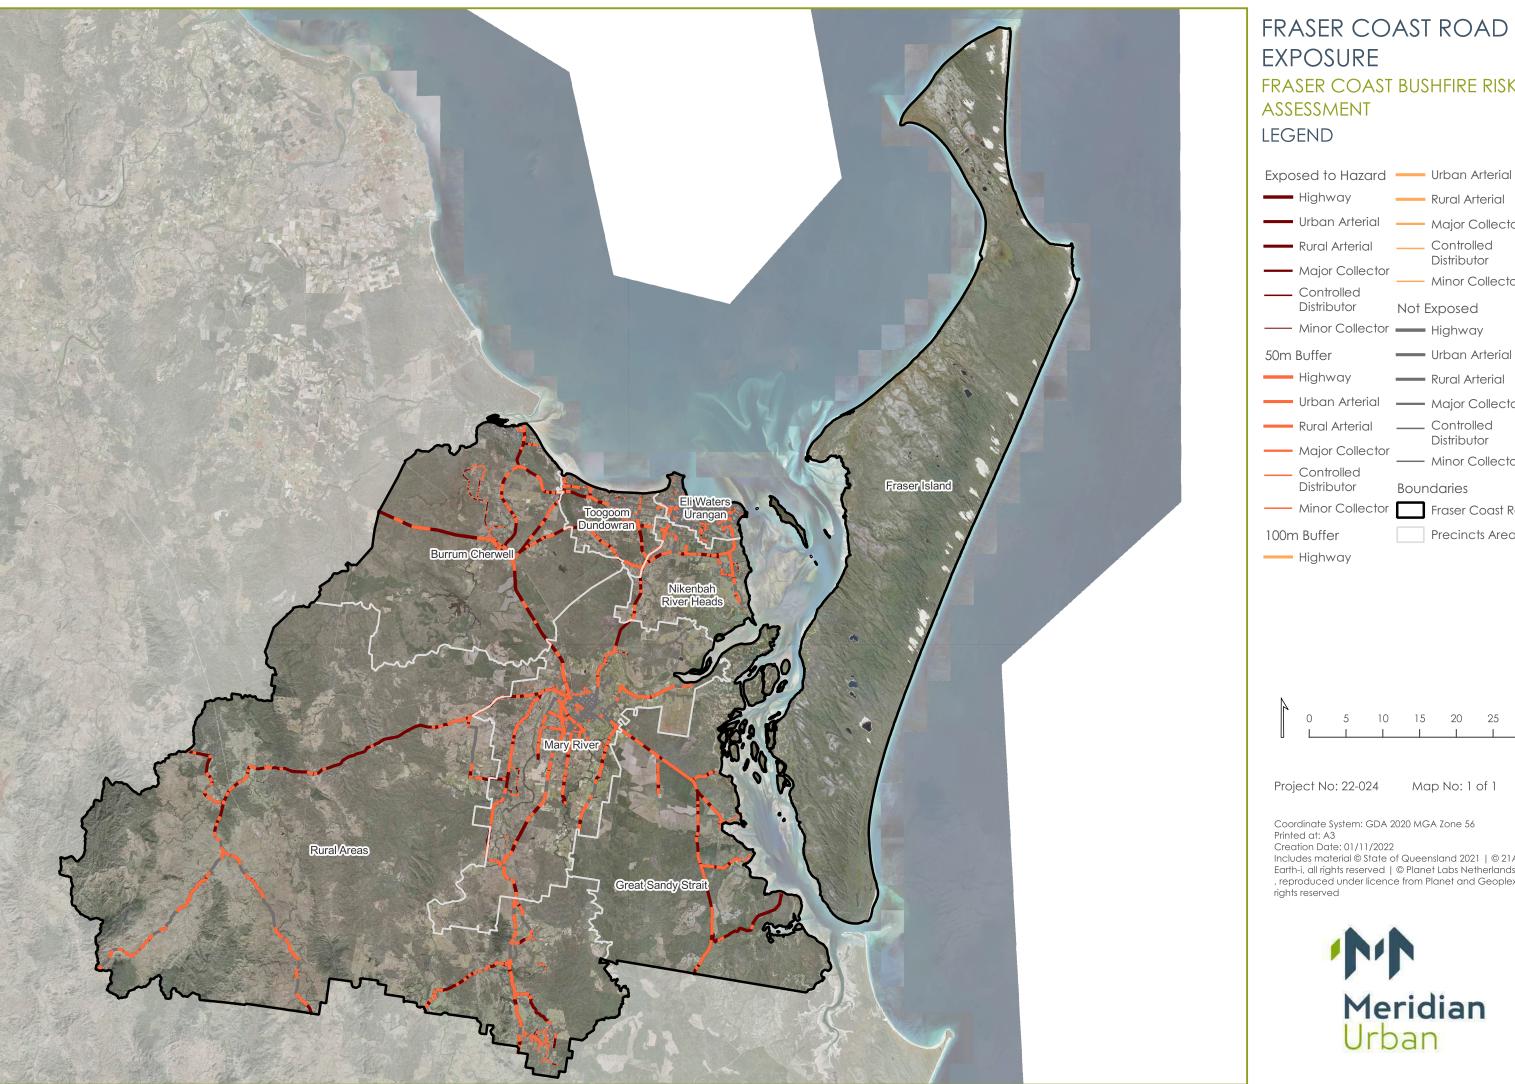

# FRASER COAST ROAD **EXPOSURE**

# FRASER COAST BUSHFIRE RISK **ASSESSMENT**

Project No: 22-024 Map No: 1 of 1

Creation Date: 01/11/2022
Includes material © State of Queensland 2021 | © 21AT © Earth-i, all rights reserved | © Planet Labs Netherlands B.V., reproduced under licence from Planet and Geoplex, all rights reserved

Coordinate System: GDA 2020 MGA Zone 56 Printed at: A3