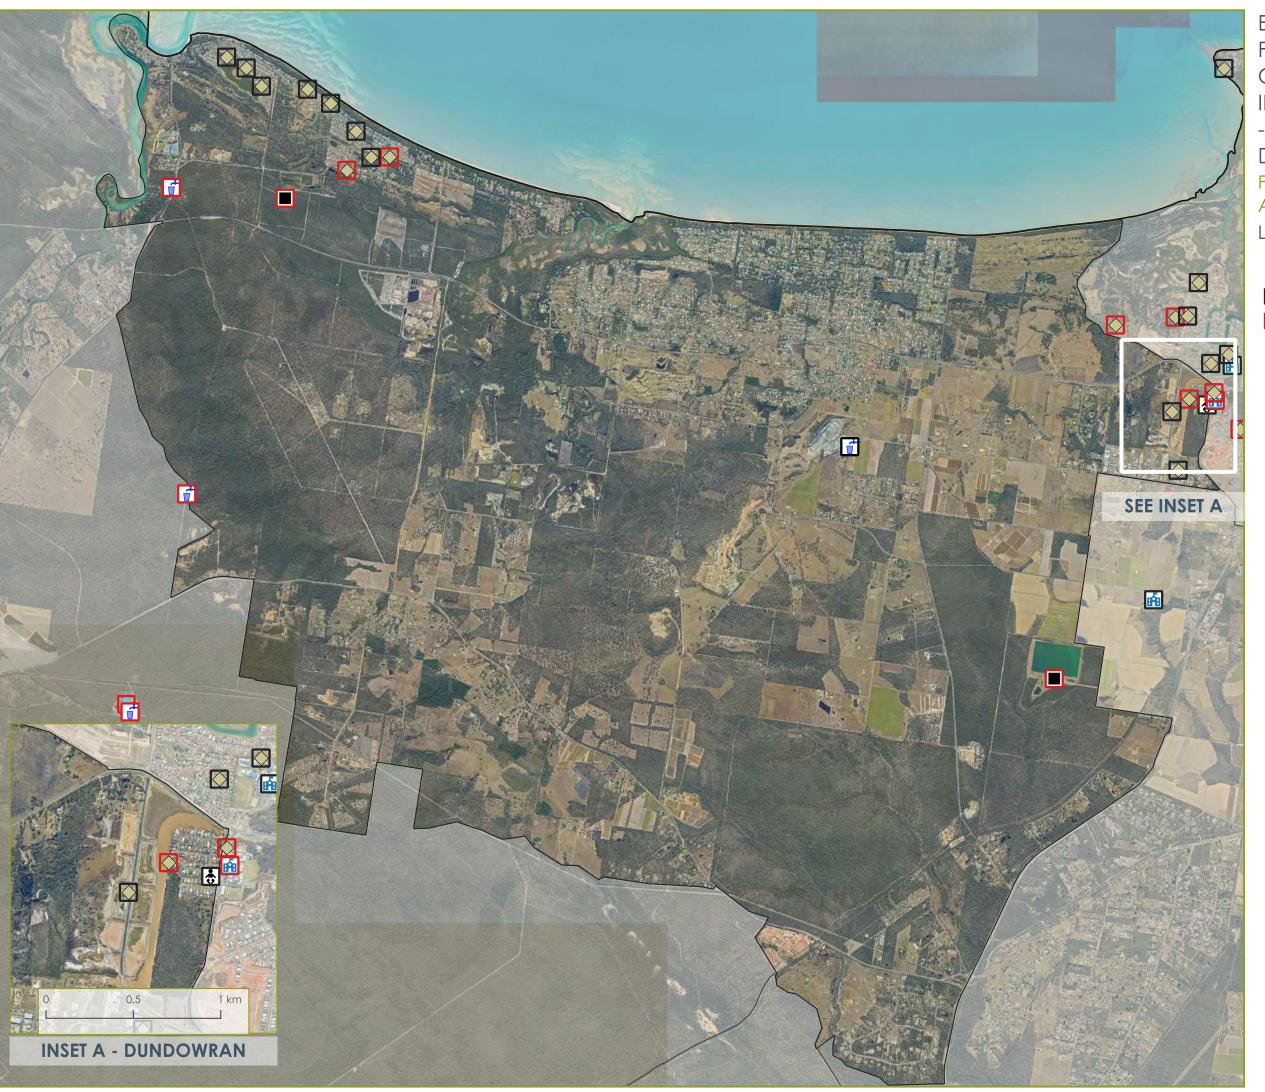

Schools

Project No: 22-024

Map No: 1 of 8

Coordinate System: GDA 2020 MGA Zone 56 Printed at: A3 Creation Date: 24/10/2022

Credits: Earthstar Geographics SIO, © 2021 TomTom, © OpenStreetMap

**EXPOSURE OF VULNERABLE** FACILITIES AND ESSENTIAL COMMUNITY INFRASTRUCTURE - ZONE 2 - TOOGOOM DUNDOWRAN

### FRASER COAST BUSHFIRE RISK **ASSESSMENT**

#### LEGEND

Potential Bushfire Exposure

Not exposed

Exposed

Critical Infrastructure

Sewerage Pumping Station

Pumping Station

Treatment Plant X Zone Substations Vulnerable Facilities

Aged Care

Childcare Centre

Correctional Facility

Hospitals

Higher Education Facility

Schools

Project No: 22-024

Map No: 2 of 8

2 km

Coordinate System: GDA 2020 MGA Zone 56 Printed at: A3

Creation Date: 24/10/2022
Credits: Earthstar Geographics SIO, © 2021 TomTom, ©
OpenStreetMap

EXPOSURE OF VULNERABLE FACILITIES AND ESSENTIAL COMMUNITY INFRASTRUCTURE - ZONE 3 - ELI WATERS URANGAN FRASER COAST BUSHFIRE RISK **ASSESSMENT** 