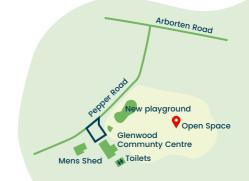

# HELP SHAPE GLENWOOD'S NEW PLAYGROUND

Share your feedback on the new playground planned for Glenwood by choosing your favourite design and elements.



Community engagement is open until 10 October 2024

Have your say at **frasercoast.engagementhub.com.au/gwplayground** or in person

#### **Youth Activity Day**

## Thursday 26 September 10am-2pm

### AFL QLD ACTIVITIES - GIANT GAMES - COLOURING IN

Come join us for some fun this school holidays and provide your feedback on the playground design and elements.

### **Community Drop-in**

#### Thursday, 3 October 10am-2pm

Drop-in and have a chat about the playground, talk to Council staff and review the playground design and elements.



### **♀** Glenwood Community Space

Pepper Road, Glenwood

Road Car parking